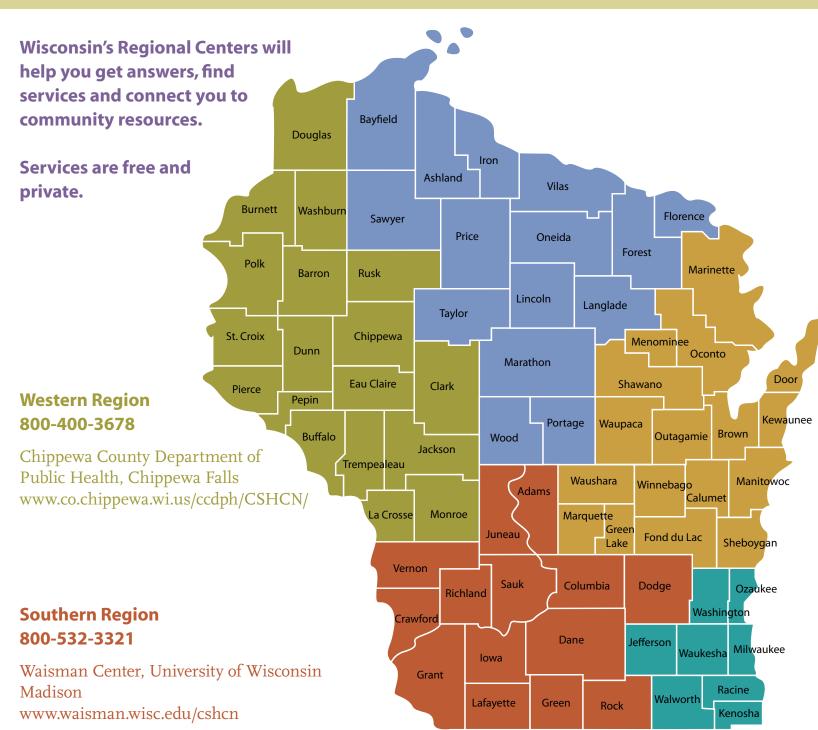

## Not sure which Regional Center to call?

### Need some help?

**Wisconsin's Regional Centers are** 

Wisconsin has five Regional Centers dedicated to supporting families with children and youth with special health care needs and the providers who serve them.

**Northern Region** 

Marathon County Health

www.co.marathon.wi.us/cyshcn.asp

Children's Hospital of Wisconsin

www.northeastregionalcenter.org

Children's Hospital of Wisconsin,

www.specialneedsfamilycenter.org

Department, Wausau

**Northeast Region** 

Fox Valley, Neenah

**Southeast Region** 

Milwaukee

800-234-KIDS (5437)

877-568-5205

866-640-4106